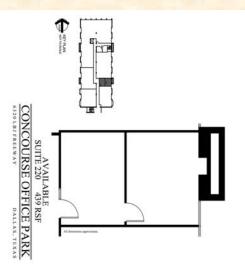

## 6320 LBJ, SUITE 220

## SUITE FEATURES

- 439 Rentable Square Feet
- Large window office & reception
- Recently re-painted / re-carpeted
- Efficient space usage BUILDING FEATURES
- 485 + Underground Parking Spaces
- Free On-site Fitness Facility
- Tenant Lounge/Kitchen/Vending
- Free Conference Room
- Exterior LED Lighting Retrofit
- Multiple Fiber Optic Providers
- Very low electricity costs
- 8.5 + wooded acres