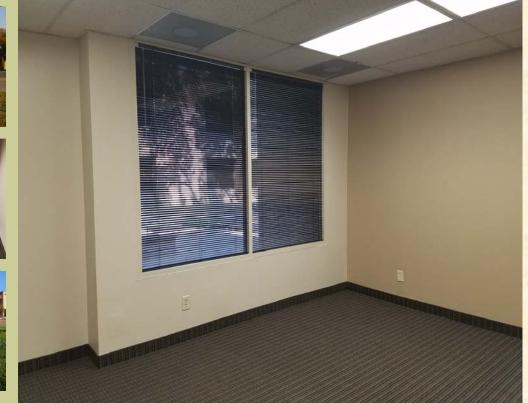

## SUITE FEATURES

- 439 Rentable Square Feet
- Large window office & reception
- Recently re-painted / re-carpeted
- Efficient space usage BUILDING FEATURES
- 485 + Underground Parking Spaces
- Free On-site Fitness Facility
- Tenant Lounge/Kitchen/Vending
- Free Conference Room
- Exterior LED Lighting Retrofit
- Multiple Fiber Optic Providers
- Very low electricity costs
- 8.5 + wooded acres